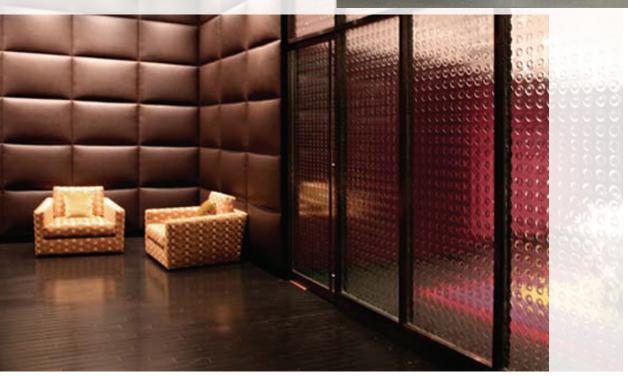

Fabrication Options: Insulated, Curved, Drilled, etc.

Color Options: Tinted, Fused Color, Cold-Applied Color, Versicolor, Bubbleglass, Hand-Painted

Treatment Options: Frost, Dichroic

THE EXCHANGE AT 25 BROAD- NEW YORK, NY
- Kiln-Fired Glass for Interior Privacy Panels / Feature Wall
- Shown in MD408 Big Spheres 3/8" Clear

www.meltdownglass.com 800-845-6221

BETZOLD RESEARCH AND TRADING- CHICAGO, IL
- Kiln-Fired Tempered Glass for Interior Privacy Panels
- Shown in MD408 Big Spheres 3/8" Clear