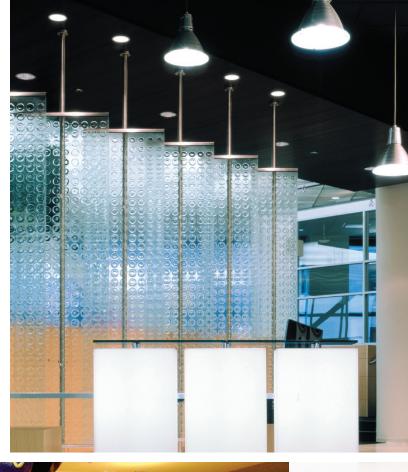

Fabrication Options: Insulated, Curved, Drilled, etc.

Color Options: Tinted, Fused Color, Cold-Applied Color, Versicolor, Bubbleglass, Hand-Painted

Treatment Options: Frost, Dichroic

THE EXCHANGE AT 25 BROAD- NEW YORK, NY
- Kiln-Fired Glass for Interior Privacy Panels / Feature Wall
- Shown in MD408 Big Spheres 3/8" Clear

www.meltdownglass.com 800-845-6221

BETZOLD RESEARCH AND TRADING- CHICAGO, IL
- Kiln-Fired Tempered Glass for Interior Privacy Panels
- Shown in MD408 Big Spheres 3/8" Clear