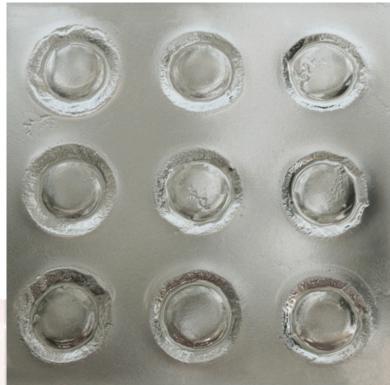

## MD408 Big Spheres

Maximum Individual Panel Size: 90" x 150"

Available Thicknesses: 1/4", 3/8", 1/2", 5/8", 3/4"

Glass Types Available: Clear, Low-Iron, Tinted

Safety Ratings Available: Tempered, Laminated, Fire / Bullet / Blast

Fabrication Options: Insulated, Curved, Drilled, etc.

Color Options: Tinted, Fused Color, Cold-Applied Color, Versicolor, Bubbleglass, Hand-Painted

Treatment Options: Frost, Dichroic

THE EXCHANGE AT 25 BROAD- NEW YORK, NY
- Kiln-Fired Glass for Interior Privacy Panels / Feature Wall
- Shown in MD408 Big Spheres 3/8" Clear