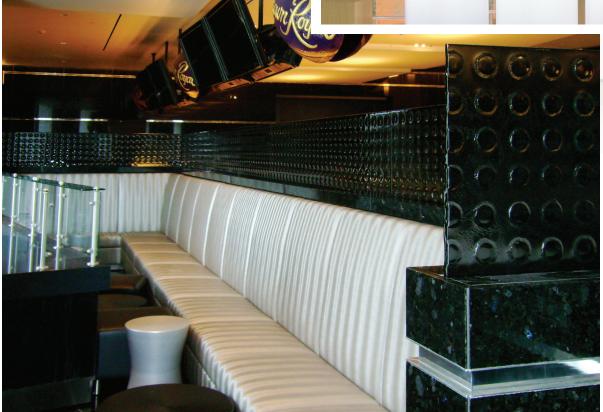

## DALLAS COWBOYS STADIUM- ARLINGTON, TX

- Kiln-Fired Tempered Glass for Interior Privacy Panels
- Shown in MD408 Big Spheres 1/2" Grey