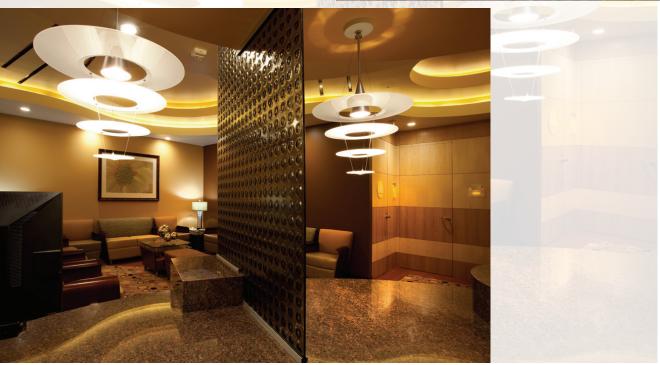

Treatment Options: Frost, Dichroic

EISENHOWER MEDICAL CENTER - PALM SPRINGS, CA - Kiln-Fired Tempered Glass for Interior Feature Wall / Partition - Shown in MD406 Small Spheres in 3/8" Bronze Tinted Glass

## EISENHOWER MEDICAL CENTER - PALM SPRINGS, CA

- Kiln-Fired Tempered Glass for Interior Feature Wall / Partition
- Shown in MD408 Big Spheres in 1/2" Bronze Tinted Glass
- -Frosted on Textured Side of Glass