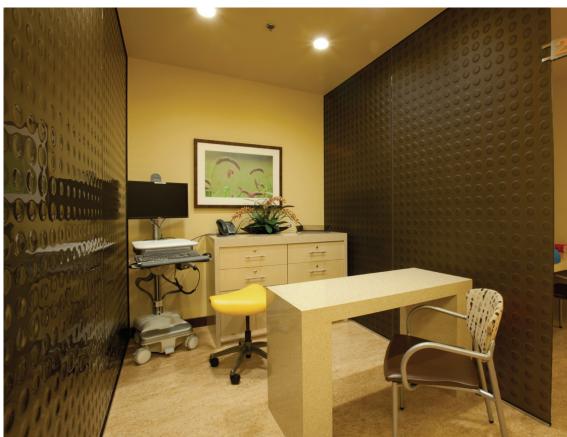

## EISENHOWER MEDICAL CENTER - PALM SPRINGS, CA

- Kiln-Fired Tempered Glass for Interior Feature Wall / Partition
- Shown in MD408 Big Spheres in 1/2" Bronze Tinted Glass
- -Frosted on Textured Side of Glass