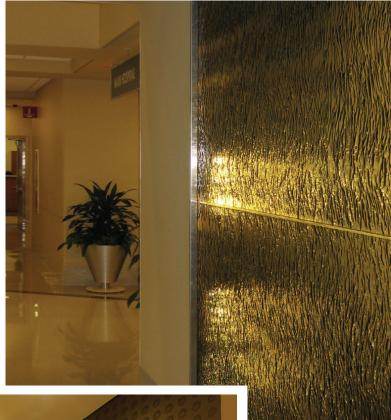

Kiln-Fired Glass for Art & Architecture

www.meltdownglass.com 800-845-6221

JACKSONVILLE MEMORIAL HOSPITAL - JACKSONVILLE, FL - Kiln-Fired Tempered Glass for Interior Feature Wall - Shown in MD231 Anime 1/2" Bronze Tinted Glass