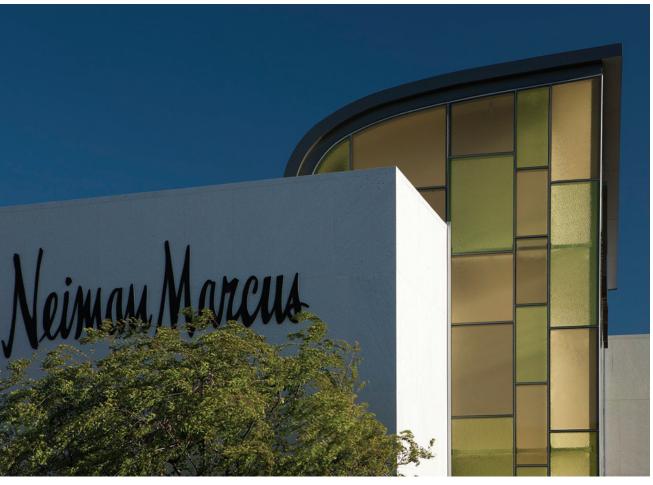

# Neiman Marcus-Walnut Creek, CA

-Kiln-fired & Vanceva Glass for Plenum Towers and Storefront -4500 Square Feet comprised of 350 Units -Textures MD202 Flow / MD207 Brushed / MD215 Cobblestone

Photographer: Misha Bruk / Meltdown Glass

## Neiman Marcus-Walnut Creek, CA

-Kiln-fired & Vanceva Glass for Plenum Towers and Storefront -4500 Square Feet comprised of 350 Units -Textures MD202 Flow / MD207 Brushed / MD215 Cobblestone

Photographer: Misha Bruk / Meltdown Glass