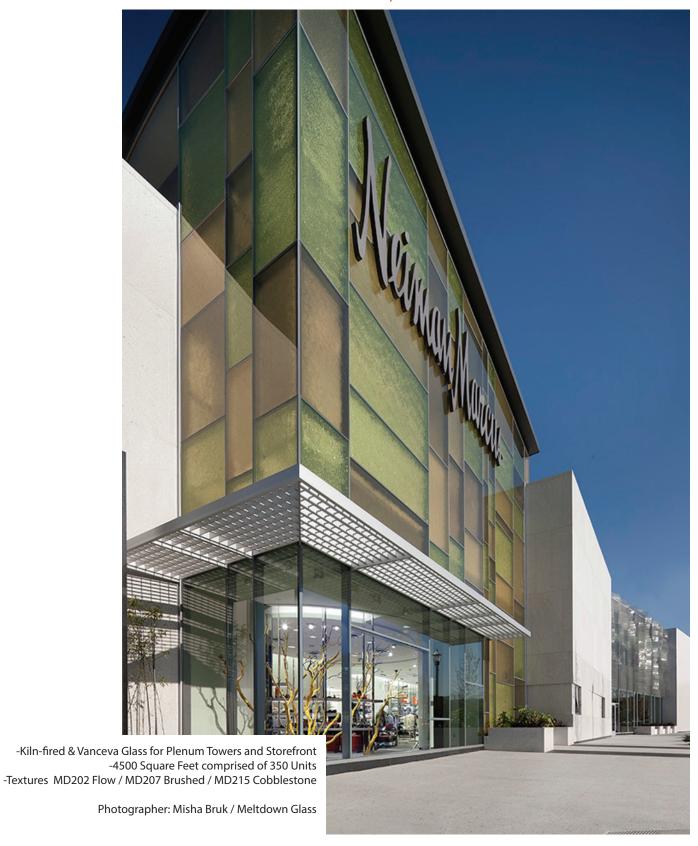

# Neiman Marcus-Walnut Creek, CA

-Kiln-fired & Vanceva Glass for Plenum Towers and Storefront -4500 Square Feet comprised of 350 Units -Textures MD202 Flow / MD207 Brushed / MD215 Cobblestone

Photographer: Misha Bruk / Meltdown Glass

## Neiman Marcus-Walnut Creek, CA

-Kiln-fired & Vanceva Glass for Plenum Towers and Storefront -4500 Square Feet comprised of 350 Units -Textures MD202 Flow / MD207 Brushed / MD215 Cobblestone

Photographer: Misha Bruk / Meltdown Glass