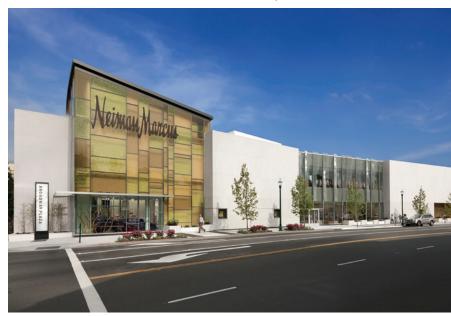

# Neiman Marcus-Walnut Creek, CA

-Kiln-fired & Vanceva Glass for Plenum Towers and Storefront -4500 Square Feet comprised of 350 Units -Textures MD202 Flow / MD207 Brushed / MD215 Cobblestone

Photographer: Misha Bruk / Meltdown Glass

## Neiman Marcus-Walnut Creek, CA

-Kiln-fired & Vanceva Glass for Plenum Towers and Storefront -4500 Square Feet comprised of 350 Units -Textures MD202 Flow / MD207 Brushed / MD215 Cobblestone

Photographer: Misha Bruk / Meltdown Glass