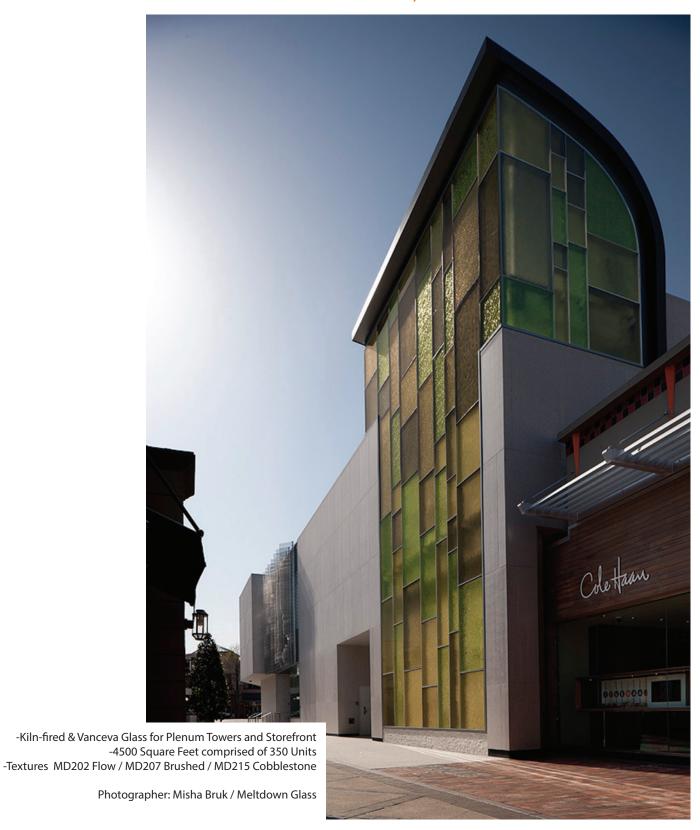

# Neiman Marcus-Walnut Creek, CA

-Kiln-fired & Vanceva Glass for Plenum Towers and Storefront -4500 Square Feet comprised of 350 Units -Textures MD202 Flow / MD207 Brushed / MD215 Cobblestone

Photographer: Misha Bruk / Meltdown Glass

## Neiman Marcus-Walnut Creek, CA

-Kiln-fired & Vanceva Glass for Plenum Towers and Storefront -4500 Square Feet comprised of 350 Units -Textures MD202 Flow / MD207 Brushed / MD215 Cobblestone

Photographer: Misha Bruk / Meltdown Glass